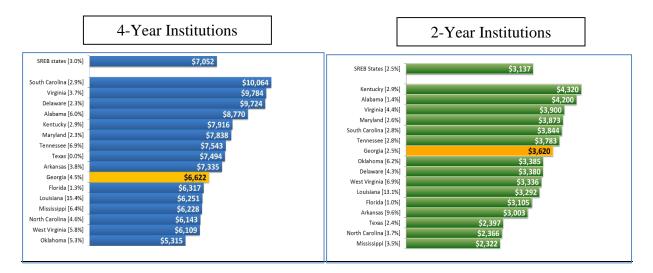

<u>Background:</u> Tuition and fees in the University System are an excellent value for students; among all 16 states of the Southern Regional Education Board (SREB), Georgia ranks 10<sup>th</sup> among four-year institutions and 7<sup>th</sup> among access institutions for FY 2014.