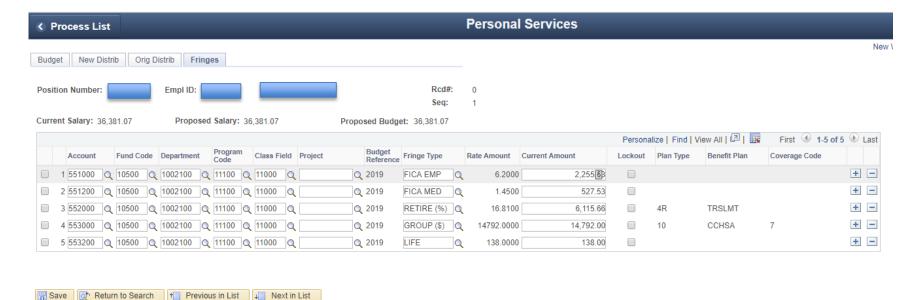

|                   |



- Separate Reporting of Promotion and Equity
- Skip Job Export Flag
  - This indicates that Job Data insert for this position should be excluded from the export to HCM
  - Position Data row and Department Budget row would still be inserted
- Comments Box
- All data will be updated during subsequent extracts
  - Ability to import one position at a time







- Fringe page is included in the Update Personal Services page layout.
- Distribution Totals are shown on the New Distrib page



### Distribution Totals on New Distrib



# Fringe Update page



Budget | New Distrib | Orig Distrib | Fringes

# Additional Updates

- Rapid data entry page for Merit increases
  - Future functionality automated load
- Updated calculation of FTE
- Enhanced Reporting
  - Schedule G is being updated to provide information similar to the GIT Schedule G
  - Additional reports will be developed after the FY2019 Budget Development cycle is complete

# Additional Updates

- Ability to validate data before exporting HR data into the HCM system
- Ability to create new fiscal year Grant budgets without the requirement of creating a zero dollar budget in the current year
- Personal Services Budget journals will include Position number and Employee Name





### Timeline





### **Next Steps**

- Budget Prep is currently in System Testing
- User Acceptance Test