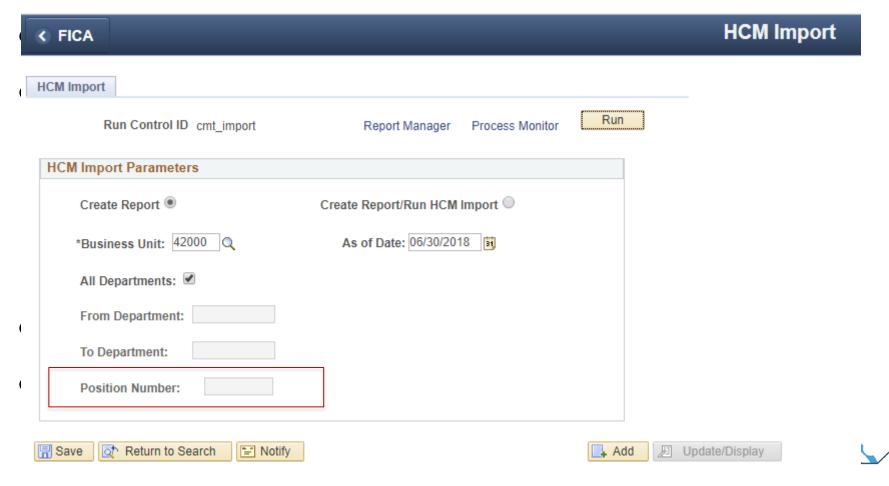

|                   |



- Separate Reporting of Promotion and Equity
- Skip Job Export Flag
  - This indicates that Job Data insert for this position should be excluded from the export to HCM
  - Position Data row and Department Budget row would still be inserted
- Comments Box
- All data will be updated during subsequent extracts
  - Ability to import one position at a time







- Fringe page is included in the Update Personal Services page layout.
- Distribution Totals are shown on the New Distrib page



### Distribution Totals on New Distrib



# Fringe Update page



Budget | New Distrib | Orig Distrib | Fringes

# Additional Updates

- Rapid data entry page for Merit increases
  - Future functionality automated load
- Updated calculation of FTE
- Enhanced Reporting
  - Schedule G is being updated to provide information similar to the GIT Schedule G
  - Additional reports will be developed after the FY2019 Budget Development cycle is complete

# Additional Updates

- Ability to validate data before exporting HR data into the HCM system
- Ability to create new fiscal year Grant budgets without the requirement of creating a zero dollar budget in the current