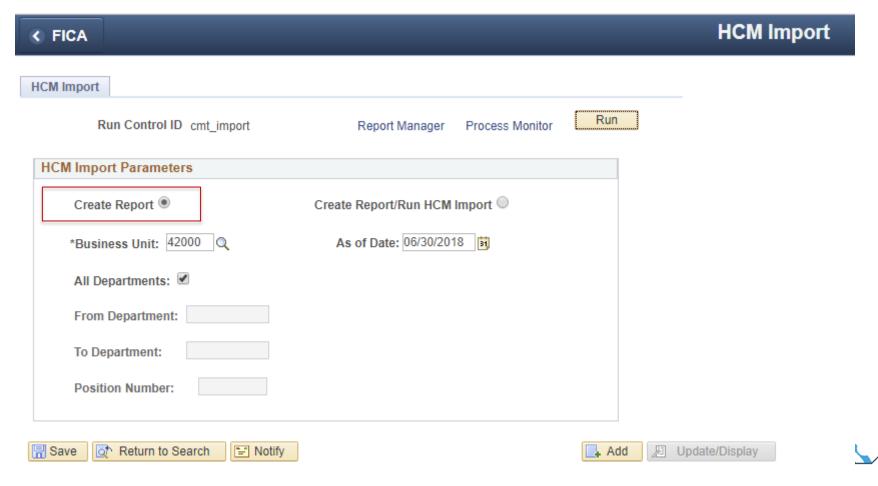

get Taxes

 Use of Short Work Break and Return to Work rather than End Fulltime Appointment and Begin Fulltime Appointment for 10 month employees



# Updates and Changes within Budget Prep



# Consistent use of Budget Ref field

| ← Employee Self Service     | Year/Hour Parameters |
|-----------------------------|----------------------|
| Year/Hour Parameters        |                      |
| Business Unit 42000         |                      |
| Budget Prep - Years & Hours |                      |
| Budget Ref: 2019 ▼          |                      |
| Hours Per Year: 2080.00     |                      |
| Maximum Annual Rate: 5.000  |                      |
| Save Return to Search       | ■ Add                |



## Updates to Setup pages





### Ability to Validate HR Import data





# Ability to Validate HR Import data

#### Budget Prep HCM Import Report Georgia Southwestern St Univ

| POSITION | EMPLID | EMPL RCD<br>PCT                      | EFFSEQ<br>ERNCD        | NAME<br>ACCOUNT                      | DEPTID<br>ACCT CD                                                       | JOBCODE | PAYGROUP<br>DISTRIB AM                            | ANNUAL RATE | POSN BUDGET | HEALTH | COVRG CD | RETIRE |
|----------|--------|--------------------------------------|------------------------|--------------------------------------|-------------------------------------------------------------------------|---------|---------------------------------------------------|-------------|-------------|--------|----------|--------|
|          | VACANT | 0<br>100.00