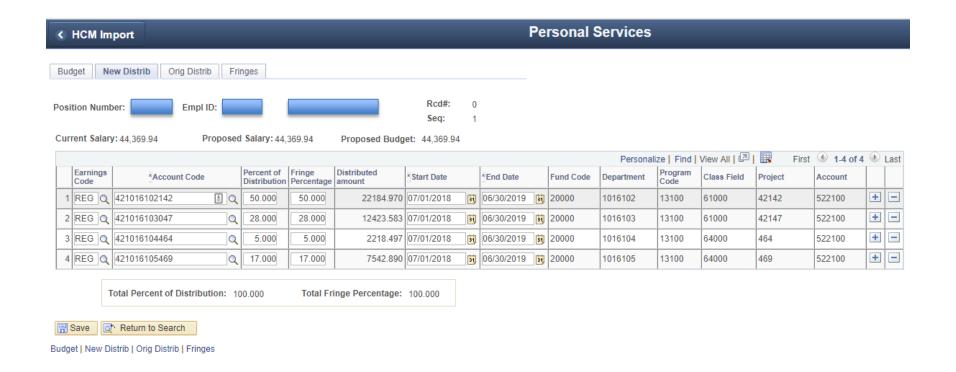

- Fringe page is included in the Update Personal Services page layout.
- Distribution Totals are shown on the New Distrib page

### Distribution Totals on New Distrib