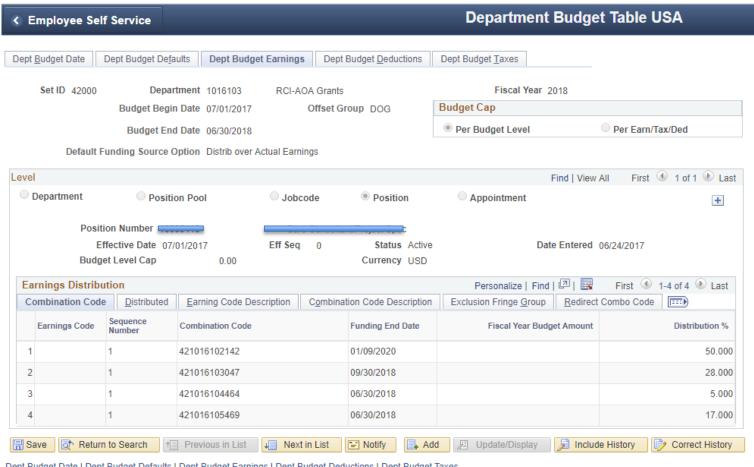

### Department Budget Table in HCM

georgia summil

Dept Budget Date | Dept Budget Defaults | Dept Budget Earnings | Dept Budget Deductions | Dept Budget Taxes

 Use of Short Work Break and Return to Work rather than End Fulltime Appointment and Begin Fulltime Appointment for 10 month employees