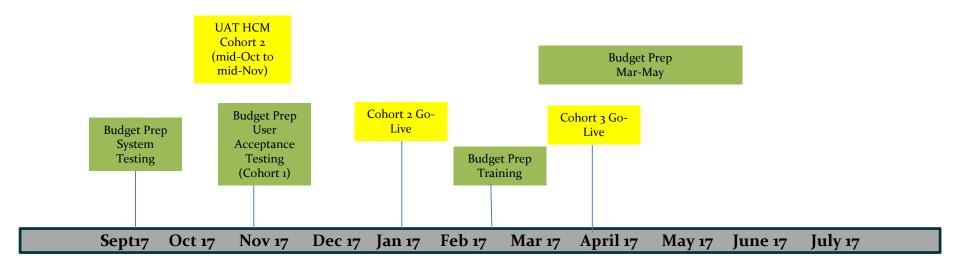

on the New Distrib page



### Distribution Totals on New Distrib



# Fringe Update page



Budget | New Distrib | Orig Distrib | Fringes

# Additional Updates

- Rapid data entry page for Merit increases
  - Future functionality automated load
- Updated calculation of FTE
- Enhanced Reporting
  - Schedule G is being updated to provide information similar to the GIT Schedule G
  - Additional reports will be developed after the FY2019 Budget Development cycle is complete

# Additional Updates

- Ability to validate data before exporting HR data into the HCM system
- Ability to create new fiscal year Grant budgets without the requirement of creating a zero dollar budget in the current year
- Personal Services Budget journals will include Position number and Employee Name





### Timeline





### **Next Steps**

- Budget Prep is currently in System Testing
- User Acceptance Testing for Cohort 1 institutions – early November 2017
- Budget Prep Training late Feb/early March 2018
- Development begins for Budget Amendment System (January 2018)



### **Next Steps**

- New Budget Amendment Functionality:
  - Plan to begin development following Budget Prep redesign system and user acceptance testing.
  - Goal is to deliver for institutional use beginning July 1, 2018 for FY2019 budgets.
  - Our first priority is support of OneUSG so this will be dependent on functional and technical resource availability.



# Questions