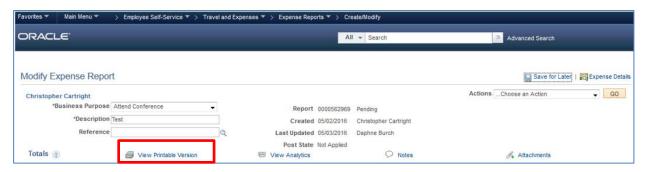

Select the Expense Report that was sent back.

- 2. Click Summary and Submit.
- 3. Click View Printable Version.

4. Click Print Expense Report.

5. A new window will display with the printed version of the Expense Report. The Comments will display on this version.