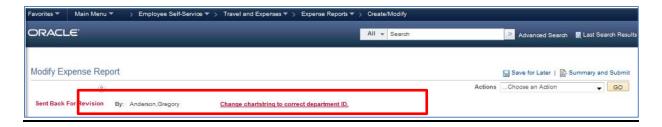

## Known Issue: KI9.2-42\_EX Comments Not Displaying on Expense Report Sent Back by Approver

**UPDATED** November 19, 2016

STATUS: RESOLVED

**IMPACT**: As of Release 5.20, dated November 19, 2016, comments will now display

on expense reports sent back by approvers.

**ORIGINALLY** 

**POSTED:** May 13, 2016

When an approver sends back an Expense Report, the comments entered by the approver are not displaying for the traveler to review.

## **FUNCTIONAL WORKAROUND:**

Until this issue is resolved, travelers can view the Comments by following these steps:

Navigate to Employee Self-Service > Travel and Expenses > Expense Reports > Create/Modify.

Select the Expense Report that was sent back.

- 2. Click Summary and Submit.
- 3. Click View Printable Version.

4. Click Print Expense Report.

5. A new window will display with the printed version of the Expense Report. The Comments will display on this version.