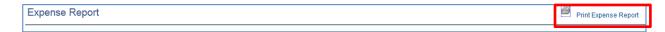

Select the Expense Report that was sent back.

- 2. Click Summary and Submit.
- 3. Click View Printable Version.

4. Click Print Expense Report.

5. A new window will display with the printed version of the Expense Report. The Comments will display on this version.