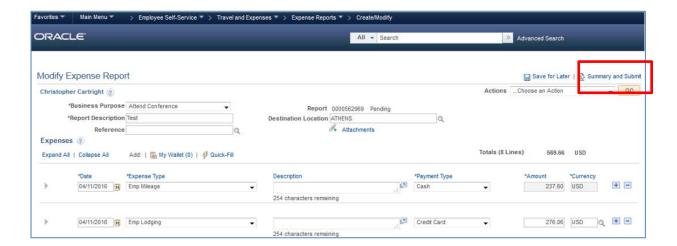

## **FUNCTIONAL WORKAROUND:**

Until this issue is resolved, travelers can view the Comments by following these steps:

Navigate to Employee Self-Service > Travel and Expenses > Expense Reports > Create/Modify.

Select the Expense Report that was sent back.

- 2. Click Summary and Submit.
- 3. Click View Printable Version.

4. Click Print Expense Report.

5. A new window will display with the printed version of the Expense Report. The Comments will display on this version.