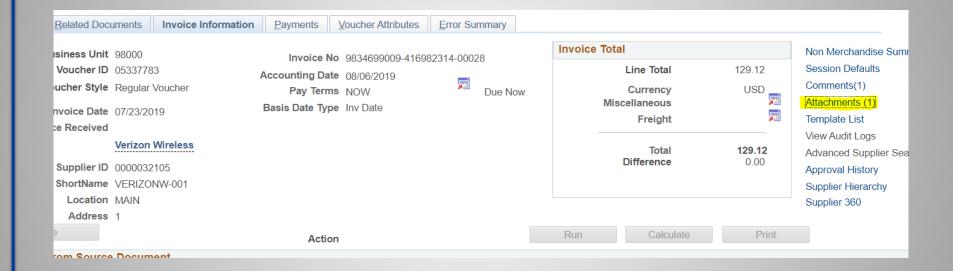

#### Journal Entries

- All USO journal entries contain electronic backup
- Eliminated filing/storing paper journal entries
- Eliminated pulling journal entries for auditors
- Facilitates Account Analysis and Research on account balances

#### Journal Entries