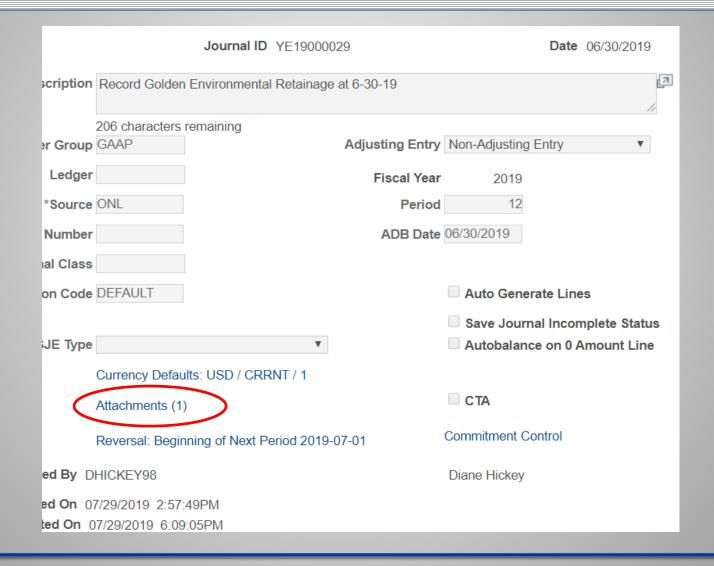

#### Journal Entries

- All USO journal entries contain electronic backup
- Eliminated filing/storing paper journal entries
- Eliminated pulling journal entries for auditors
- Facilitates Account Analysis and Research on account balances

#### Journal Entries