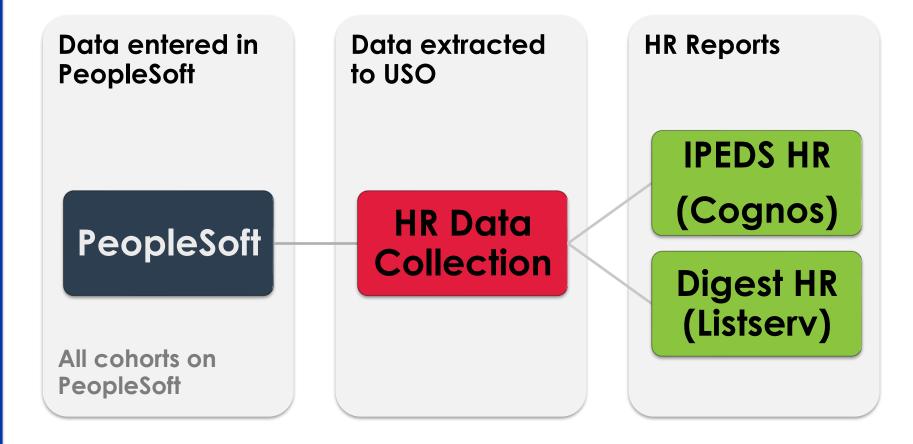

# 2021 Human Resources Data Validations Webinar

October 26, 2021 Leslie Hodges Research and Policy Analysis

## Logistics & Introduction





## Agenda











Changes to survey for 2021



Guidance for data validations



**Questions/Comments** 



## **HRDM Team Members**

#### ITS Administrative Services

- Jason Beitzel
- Debbie Exum
- Eddie Sellers
- •Laurie Bush
- •David Van Houten

#### Research and Policy Analysis

- Cherry Zhang
- Phyllis Gagne
- Rachana Bhatt
- Patrick Harris
- Leslie Hodges

Shared Services Center

- Kristine Lesher
- Kim Gore
- •Team

#### DBAs

- •Wesley Rice
- •Steve McDaniel
- •Team



## **Data Flow**





## **Data Validations Timeline**



## **Data Validations Timeline**





## **Access for New Users**

#### New users need:

#### Access to NCES website

Request from institution's
 IPEDS-Keyholder

#### Access to HRDM POC listserv and IPEDS HR Cognos reports

- Submit an ITS Help-Desk ticket to <u>helpdesk@usg.edu</u>
- Information on the security roles to request can be found <u>here</u>

#### Email to helpdesk

Subject: 2021 HRDM Data Validations, User Access

#### Be sure to include:

- Name, email address, and title
- Which system you need access to (HRDM POC list and/or HR Cognos reports)



## **IPEDS HR Reports**

#### IES: NCES National Center for Education Statistics

#### **PEDS** Integrated Postsecondary Education Data System

#### **IPEDS Survey Components**



UNIVERSITY