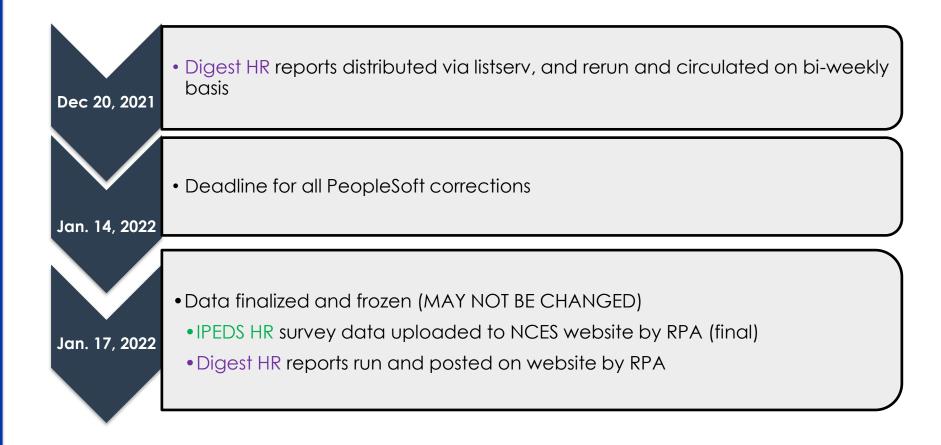

# 2021 Human Resources Data Validations Webinar

October 26, 2021 Leslie Hodges Research and Policy Analysis

## Logistics & Introduction





## Agenda











Changes to survey for 2021



Guidance for data validations



**Questions/Comments** 



## **HRDM Team Members**

#### ITS Administrative Services

- Jason Beitzel
- Debbie Exum
- Eddie Sellers
- •Laurie Bush
- •David Van Houten

#### Research and Policy Analysis

- Cherry Zhang
- Phyllis Gagne
- Rachana Bhatt
- Patrick Harris
- Leslie Hodges

Shared Services Center

- Kristine Lesher
- Kim Gore
- •Team

#### DBAs

- •Wesley Rice
- •Steve McDaniel
- •Team



## **Data Flow**





## **Data Validations Timeline**



## **Data Validations Timeline**





## **Access for New Users**

#### New users need:

#### Access to NCES website

Request from institution's
 IPEDS-Keyholder

#### Access to HRDM POC listserv and IPEDS HR Cognos reports

- Submit an ITS Help-Desk ticket to <u>helpdesk@usg.edu</u>
- Information on the security roles to request can be found <u>here</u>

#### Email to helpdesk

Subject: 2021 HRDM Data Validations, User Access

#### Be sure to include:

- Name, email address, and title
- Which system you need access to (HRDM POC list and/or HR Cognos reports)



## **IPEDS HR Reports**

#### IES: NCES National Center for Education Statistics

#### **PEDS** Integrated Postsecondary Education Data System

#### **IPEDS Survey Components**



UNIVERSITY SYSTEM OF GEORGIA

## **IPEDS HR Reports: Cognos Website**

#### **USG Cog