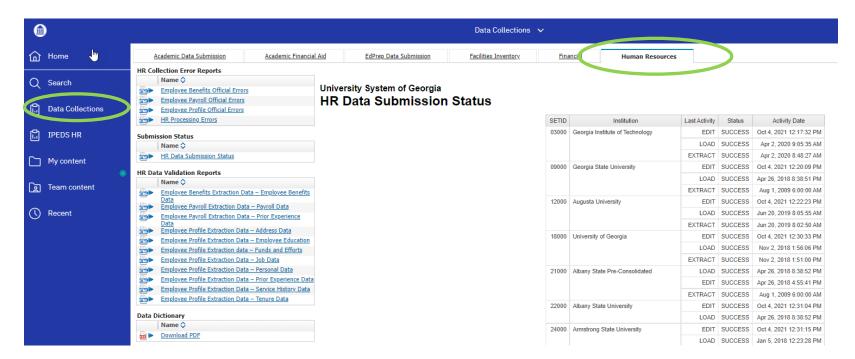

## IPEDS HR Reports: Cognos Data Collection Reports

- Click on 'Data Collections' on the left
- Click on the 'Human Resources' tab on the top
- For more information on running the collection reports, see <u>here</u>